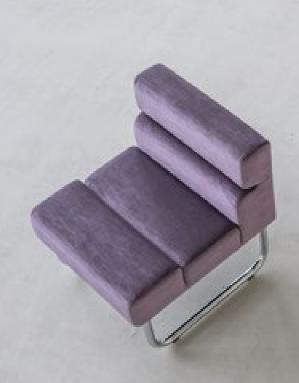

## Funkis

Easy chair

Design Raimo Räsänen

Funkis is a unique product designed to enhance various work and learning environments. It allows you to create a personalized space where Funkis serves as a captivating and fun focal point. At the heart of Funkis' design are its eye-catching seat and backrest.

## Materials and finishing

Legs ISKU standard metal colours

Upholstery ISKU standard fabrics