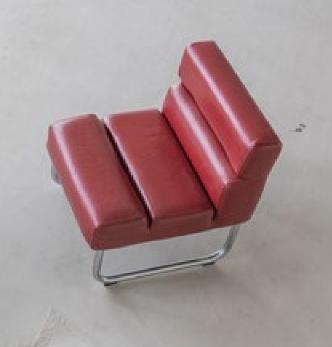

## Funkis

Easy chair

Design Raimo Räsänen

Funkis is a unique product designed to enhance various work and learning environments. It allows you to create a personalized space where Funkis serves as a captivating and fun focal point. At the heart of Funkis' design are its eye-catching seat and backrest.

## Materials and finishing

Legs ISKU standard metal colours

Upholstery ISKU standard fabrics