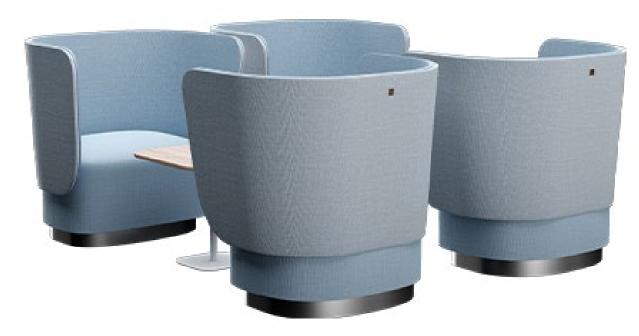

# Lounge L

EASY CHAIR

Design Vertti Kivi

MyFlow Lounge L is a rotating lounge with comfortable padding and higher back. The chair provides its users with privacy to take a break or to concentrate on work casually. It combines nicely with MyFlow sofas forming unique and stylish seating concepts. Wellmade upholstery makes the chair comfortable and appealing. The look of the easy chair is easy to vary with upholstery choices. The plinth material lightens the appearance, but at the same time makes the product wear resistant.

#### Materials and finishing

PlinthWood coated with painted steel, height 60 mmUpholsteryMyFklow dedicated farbic

The Lounge L chair is equipped with a swivel mechanism as standard.

#### Dimensions

| Width          | 910 mm |
|----------------|--------|
| Depth          | 680 mm |
| Height         | 850 mm |
| Seating width  | 730 mm |
| Seating height | 450 mm |
| Seating depth  | 600 mm |