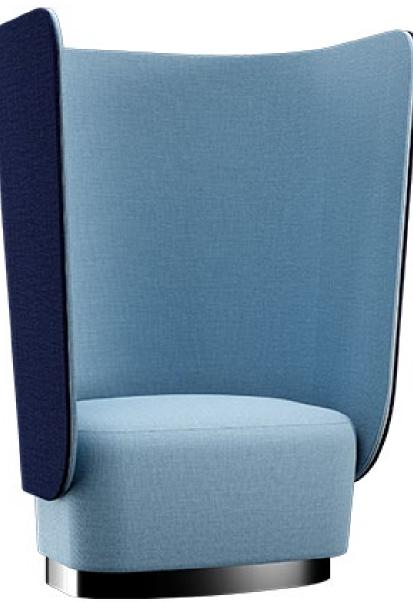

# MyFlow Lounge

### EASY CHAIR

## Design Vertti Kivi

Lounge XL is the largest lounge chair in the MyFlow product family. In fact, it's like a space within the space enabling peaceful den and privacy even in a busier environment. The upholstered Lounge XL serves also as an acoustic element reducing noise. The appearance of the chair is easy to vary with fabricand colour choices.

#### Materials and finishing

PlinthWood coated with painted steel, height 60 mmUpholsteryMyFlow dedicated fabric

The Lounge L chair is equipped with a swivel mechanism as standard.

#### Dimensions

| Width          | 970 mm  |
|----------------|---------|
| Depth          | 750 mm  |
| Height         | 1310 mm |
| Seating width  | 739 mm  |
| Seating height | 450 mm  |
| Seating depth  | 600 mm  |