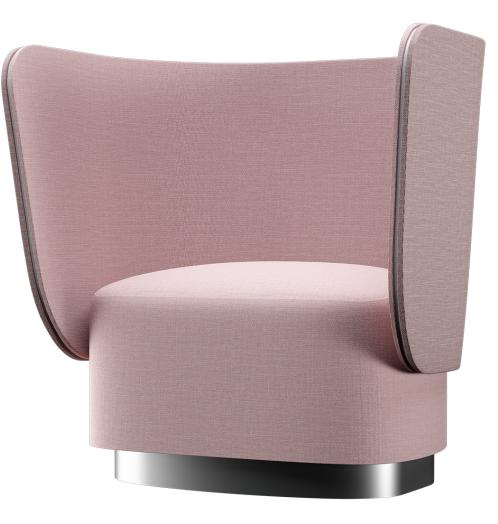

# Lounge L

EASY CHAIR

Design Vertti Kivi

MyFlow Lounge L is a rotating lounge with comfortable padding and higher back. The chair provides its users with privacy to take a break or to concentrate on work casually. It combines nicely with MyFlow sofas forming unique and stylish seating concepts. Wellmade upholstery makes the chair comfortable and appealing. The look of the easy chair is easy to vary with upholstery choices. The plinth material lightens the appearance, but at the same time makes the product wear resistant.

#### Materials and finishing

PlinthWood coated with painted steel, height 60 mmUpholsteryMyFklow dedicated farbic

The Lounge L chair is equipped with a swivel mechanism as standard.

#### Dimensions

| Width          | 910 mm |
|----------------|--------|
| Depth          | 680 mm |
| Height         | 850 mm |
| Seating width  | 730 mm |
| Seating height | 450 mm |
| Seating depth  | 600 mm |