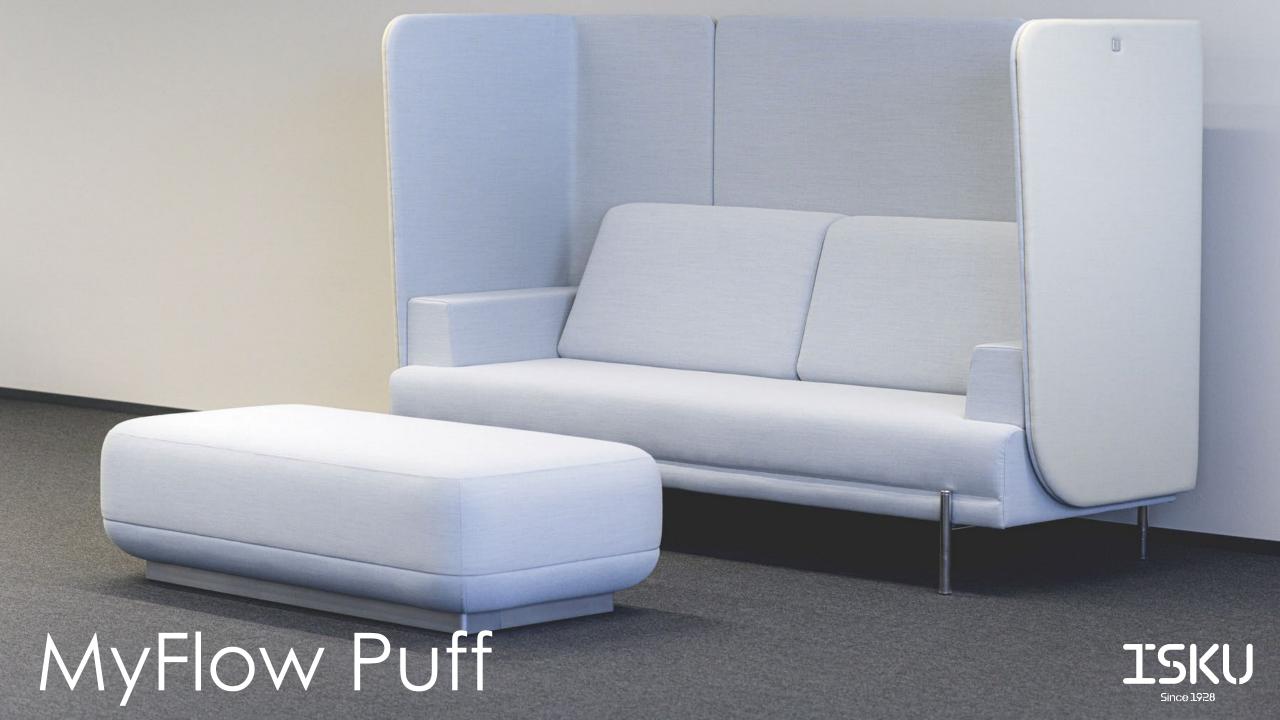

## Puff

STOOL

Design Vertti Kivi

MyFlow Puff follows the beautiful design of the MyFlow product family. MyFlow Puff is a beautiful piece of furniture for the lobbies and waiting areas. It also allows for a momentary breaks or working with a designed-for-purpose table.

The two complementary sizes also allow for fun puzzle-like solutions for offices, schools or any public spaces.