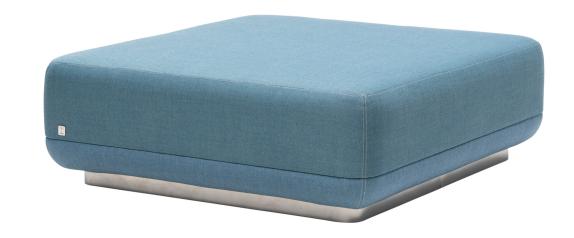

## Puff

STOOL

Design Vertti Kivi

MyFlow Puff follows the beautiful design of the MyFlow product family. MyFlow Puff is a beautiful piece of furniture for the lobbies and waiting areas. It also allows for a momentary breaks or working with a designed-for-purpose table.

## Materials and finishing

Plinth Wood coated with painted steel, height 60 mm Upholstery Upholstered with MyFlow dedicated fabrics

## **Dimensions**

|        | Small   | Big     |
|--------|---------|---------|
| Width  | 1440 mm | 1440 mm |
| Depth  | 740 mm  | 1350 mm |
| Heiaht | 410 mm  | 410 mm  |