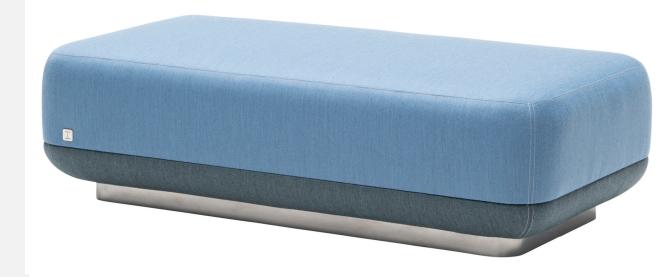

## Puff

STOOL

Design Vertti Kivi

MyFlow Puff follows the beautiful design of the MyFlow product family. MyFlow Puff is a beautiful piece of furniture for the lobbies and waiting areas. It also allows for a momentary breaks or working with a designed-for-purpose table.

The two complementary sizes also allow for fun puzzle-like solutions for offices, schools or any public spaces.

## **Dimensions**

|        | Small   | Big     |
|--------|---------|---------|
| Width  | 1440 mm | 1440 mm |
| Depth  | 740 mm  | 1350 mm |
| Heiaht | 410 mm  | 410 mm  |