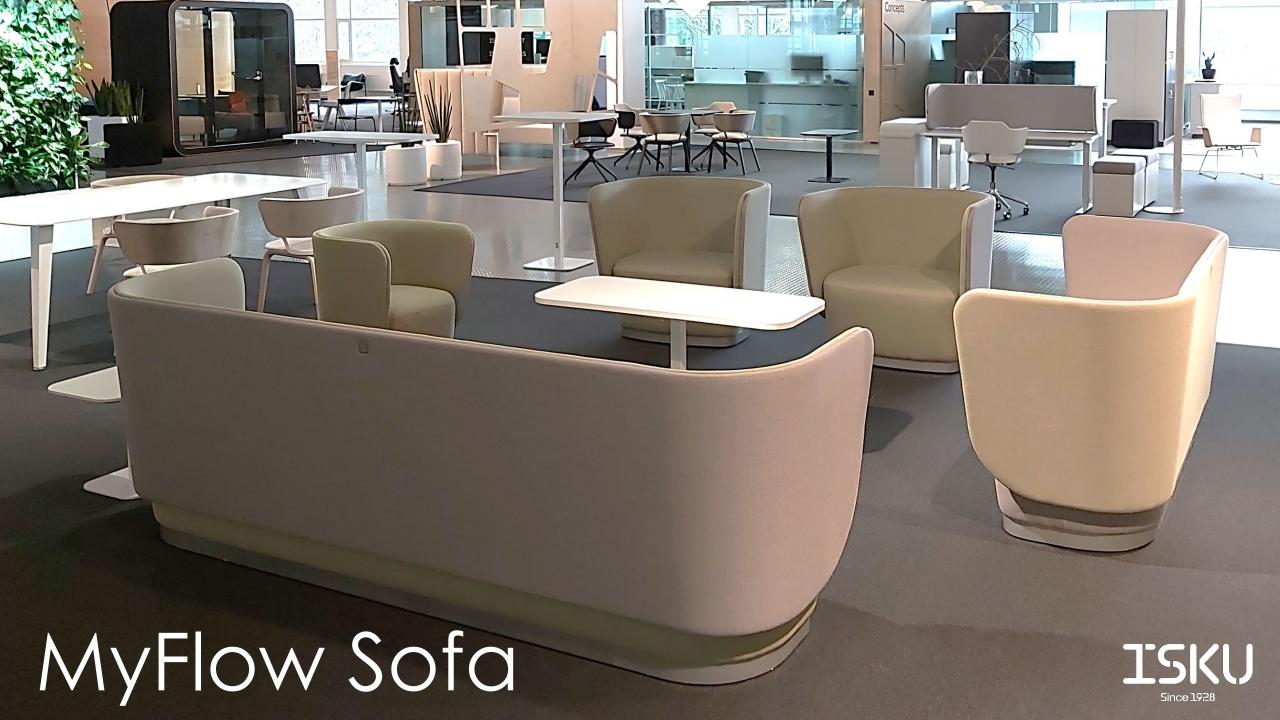

## Sofa

**LOUNGE SOFA** 

Design Vertti Kivi

MyFlow Sofas bring elegance and unique looks to all public spaces, such as lobby areas and lounges, both alone and as part of a seating group. It can also be easily combined with other products in the MyFlow furniture family. Thanks to the comfortable and sturdy padding and the higher back, the sofa is well suitable for relaxing and casual working. With the variety of upholstery materials the appearance of the sofa is easily varied. The stylish plinth lightens the appearance and makes the product wear resistant.