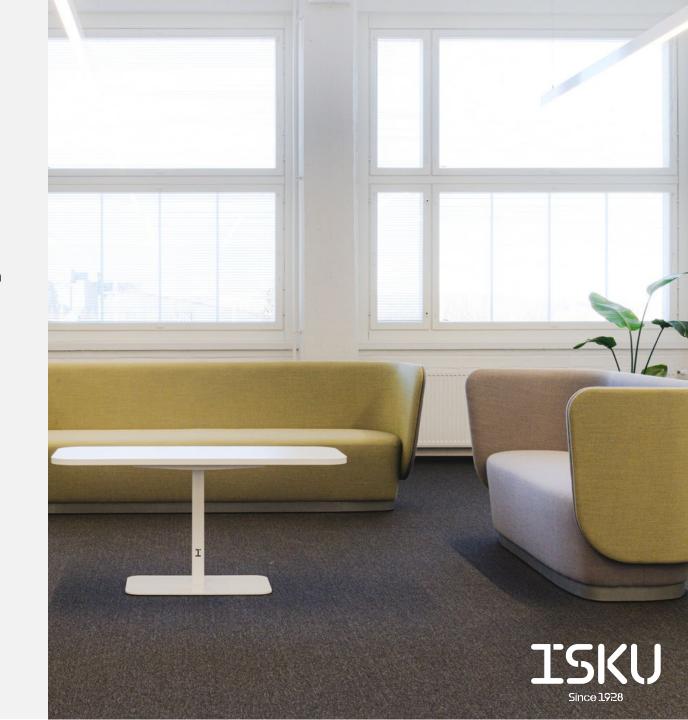

## Sofa

**LOUNGE SOFA** 

Design Vertti Kivi

MyFlow Sofas bring elegance and unique looks to all public spaces, such as lobby areas and lounges, both alone and as part of a seating group. It can also be easily combined with other products in the MyFlow furniture family. Thanks to the comfortable and sturdy padding and the higher back, the sofa is well suitable for relaxing and casual working. With the variety of upholstery materials the appearance of the sofa is easily varied. The stylish plinth lightens the appearance and makes the product wear resistant.